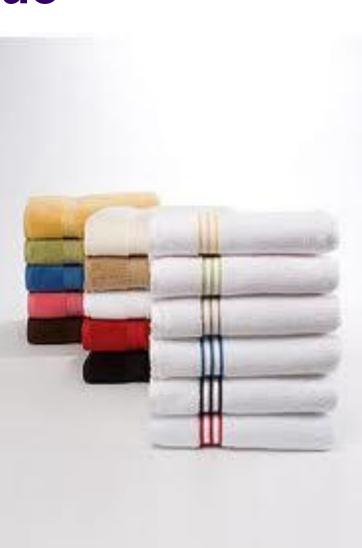

### **Products In Vogue**

- Zero Twist Towels
  - Uni-dyed Solids
  - Yarn dyed Wash Finish

#### Face-Back Towels

- Face Zero Twist
- Back 2 Ply ring spun
- Low Twist
- Quick Dry Towels
- Bleach Resistant
- Stay Bright Towels

#### Bath: Solid Dyed

- Ring Spun Loops
  - Combed
  - Carded
- Soft Finish
- Vibrant Colors
- Consistence in shade of body and header
- High Absorbency