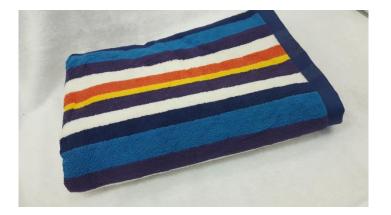

### **Beach Towels**

- Double Jacquards
- Dobby Stripes
- Velour
- Yarn Dyed
- Finish Options
- Embellished
- Packaging Options