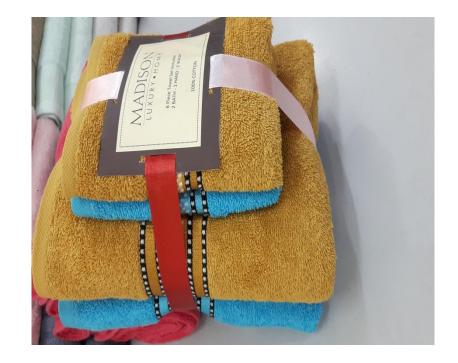

### **Products In Vogue**

- Zero Twist Towels
  - Uni-dyed Solids
  - Yarn dyed Wash Finish

#### Bath: Solid Dyed

- Ring Spun Loops
  - Combed
  - Carded
- Soft Finish
- Vibrant Colors
- Consistence in shade of body and header
- High Absorbency