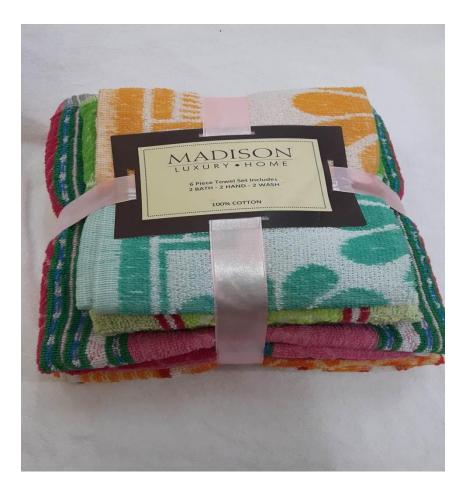

### **Products In Vogue**

- Zero Twist Towels
  - Uni-dyed Solids
  - Yarn dyed Wash Finish

#### Bath: Solid Dyed

- Ring Spun Loops
  - Combed
  - Carded
- Soft Finish
- Vibrant Colors
- Consistence in shade of body and header
- High Absorbency