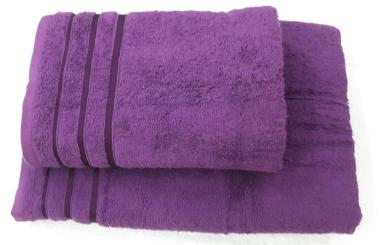

#### Bath: Solid Dyed

- Ring Spun Loops
  - Combed
  - Carded
- Soft Finish
- Vibrant Colors
- Consistence in shade of body and header
- High Absorbency