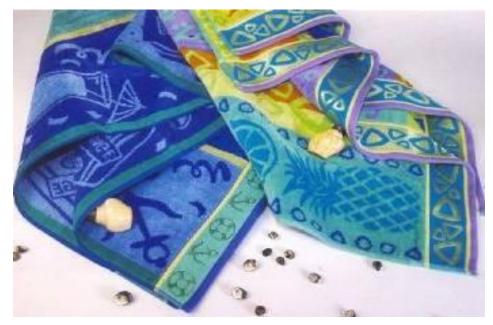

### **Beach Towels**

- Double Jacquards
- Dobby Stripes
- Velour
- Yarn Dyed
- Finish Options
- Embellished
- Packaging Options