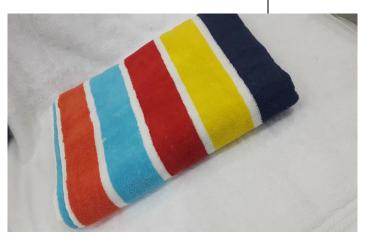

### **Beach Towels**

- Double Jacquards
- Dobby Stripes
- Velour
- Yarn Dyed
- Finish Options
- Embellished
- Packaging Options