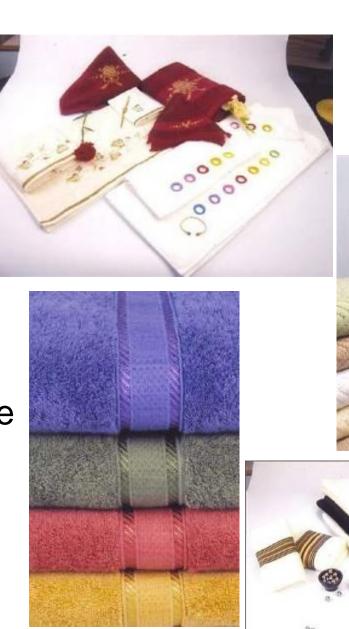

### **Products In Vogue**

- Zero Twist Towels
  - Uni-dyed Solids
  - Yarn dyed Wash Finish

#### Face-Back Towels

- Face Zero Twist
- Back 2 Ply ring spun
- Low Twist
- Quick Dry Towels
- Bleach Resistant
- Stay Bright Towels

#### Bath: Solid Dyed

- Ring Spun Loops
  - Combed
  - Carded
- Soft Finish
- Vibrant Colors
- Consistence in shade of body and header
- High Absorbency