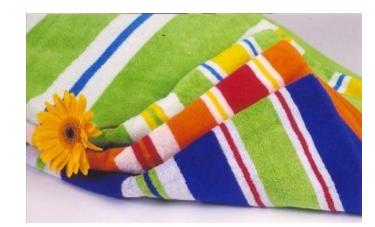

### **Beach Towels**

- Double Jacquards
- Dobby Stripes
- Velour
- Yarn Dyed
- Finish Options
- Embellished
- Packaging Options