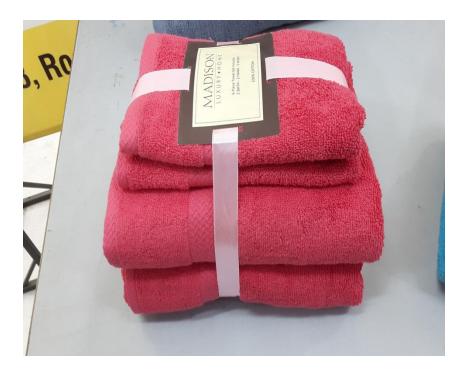

### **Products In Vogue**

- Zero Twist Towels
  - Uni-dyed Solids
  - Yarn dyed Wash Finish

#### Bath: Solid Dyed

- Ring Spun Loops
  - Combed
  - Carded
- Soft Finish
- Vibrant Colors
- Consistence in shade of body and header
- High Absorbency