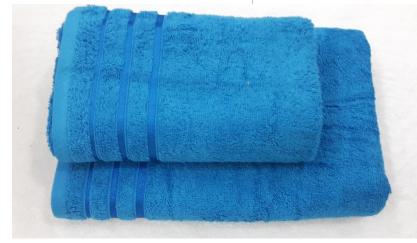

#### Bath: Solid Dyed

- Ring Spun Loops
  - Combed
  - Carded
- Soft Finish
- Vibrant Colors
- Consistence in shade of body and header
- High Absorbency